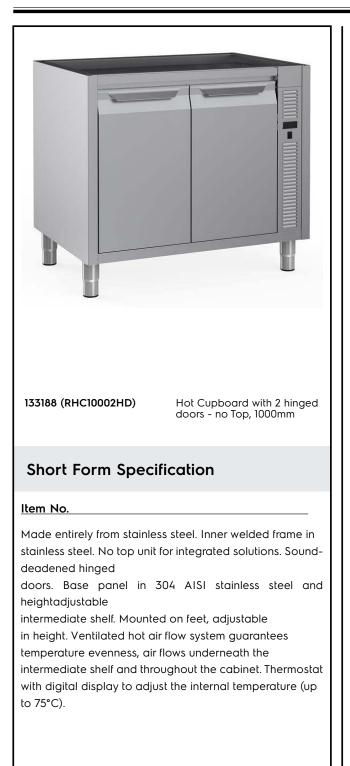

Standard Preparation 1000 mm Ventilated Hot Cupboard with Shelf & Hinged Doors - no top

| ITEM #  |
|---------|
| MODEL # |
| NAME #  |
| SIS #   |
| AIA #   |

### **Main Features**

- Ideal for central positioning in the kitchen, either as island installation or back to back.
- Handles in stainless steel for better hygiene and reliability.
- Sturdiness, stability and reliability of table accurately tested.

#### Construction

- Reinforced side and base panel in 304 AISI stainless steel.
- 304 AISI stainless steel feet, 200 mm high and 54 mm in diameter, adjustable by -50/+30 mm.
- Inner welded frame in stainless steel to guarantee superior strength and stability.
- Equipped with intermediate shelf which can be positioned at three different heights.
- Easy access to the cupboard interior on all lengths guaranteed by the use of only 2 doors.
- Sturdy sound-deadened hinged doors on tracks located flush to the front of the frame.
- Without top for integrated solutions.
- Hinged door with sound deadening internal panels, fitted with 304 AISI stainless steel hinges on the inner sides.

## **Optional Accessories**

- Stainless steel front kicking PNC 133205 □ strip
- Side kicking strip, 700 mm PNC 133206 🗆