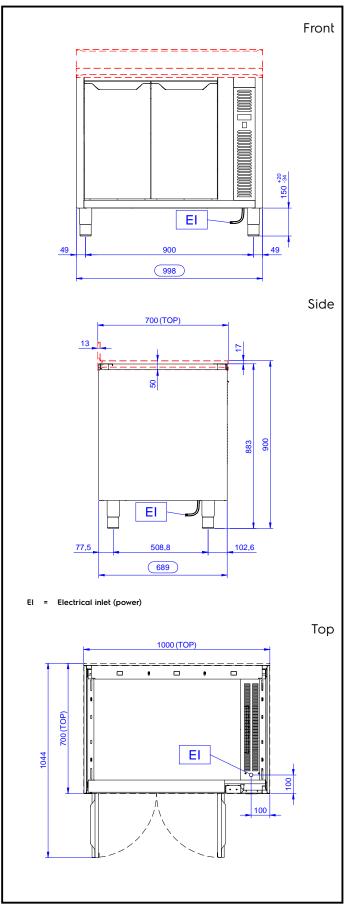

# Standard Preparation 1000 mm Ventilated Hot Cupboard with Shelf & Hinged Doors - no top

| Electric                        |                                    |
|---------------------------------|------------------------------------|
| Supply voltage:<br>Total Watts: | 220-240 V/1N ph/50/60 Hz<br>2.4 kW |
| Key Information:                |                                    |
| Cabinet width:                  | 830 mm                             |
| Cabinet depth:                  | 645 mm                             |
| Cabinet height:                 | 610 mm                             |
| External dimensions, Width:     | 1000 mm                            |
| External dimensions, Depth:     | 700 mm                             |
| External dimensions, Height:    | 883 mm                             |
| Number and type of doors:       | 2 Hinged                           |
| Net weight:                     | 42 kg                              |